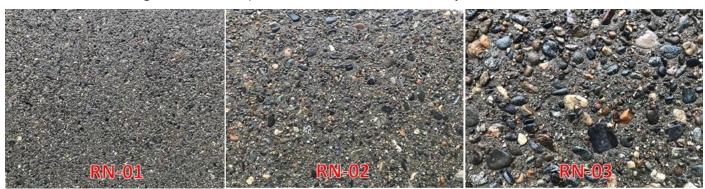

#### Features:

1. Depending on wash-out depth, Four(4) color-coded variations available.

| Product Name     | Wash-out Depth as indication | Paint Color |
|------------------|------------------------------|-------------|
| Chien-Tech RN-01 | 1mm                          | [RN-01]     |
| Chien-Tech RN-02 | 2mm                          | [RN-02]     |
| Chien-Tech RN-03 | 3mm                          | [RN-03]     |
| Chien-Tech RN-04 | 4mm                          | [RN-04]     |