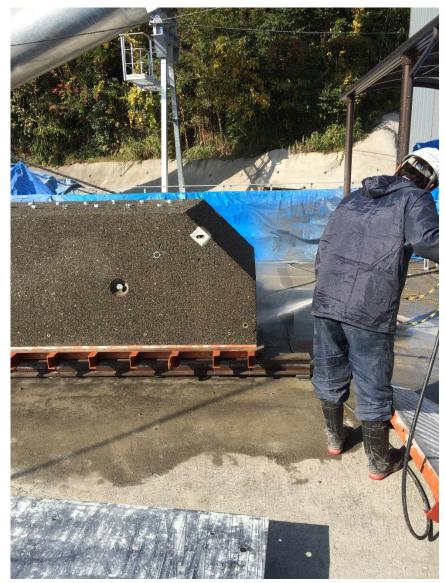

After the second application is done, please wait for another 15 to 20 minutes so that the coat can perfectly dry.

Once the coat is completely dried, it can obtain high resistance to water.

- 4. Cast fresh concrete into the mold after the second coating completely dries up.
- 5. Conduct curing treatment as usual.
- 6. Following demolding, wash out the applied surface by either hand using brushing with water flow or high-pressure spray equipment within 24 hours.
- 7. Clean up the mold as soon as possible.

Otherwise, it is becoming strenuous to remove remnants on the mold since residual paste gets hardened gradually

1Wash-out with high-pressure spray equipment