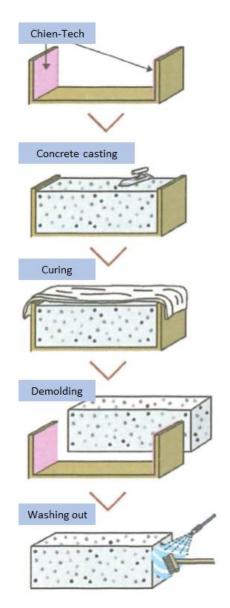

#### How to use:

- 1. Clean up a mold thoroughly by defecating & removing oil.
- 2. Stir the liquid of "Chien-tech RN" sufficiently before use.
- 3. Apply to the mold with a roller.
  - Standard amount of use is 80 to 120g/m<sup>2</sup>.

Subsequent to completely drying one application (approx. 15 to 20 minutes in Japan summer) to the mold, one more application is strongly recommended in order to secure performance of "Chien-tech" as well as to avoid uneven coat.

After the second application is done, please wait for another 15 to 20 minutes so that the coat can perfectly dry.

Once the coat is completely dried, it can obtain high resistance to water.

- 4. Cast fresh concrete into the mold after the second coating completely dries up.
- 5. Conduct curing treatment as usual.
- 6. Following demolding, wash out the applied surface by either hand using brushing with water flow or high-pressure spray equipment within 24 hours.
- 7. Clean up the mold as soon as possible.